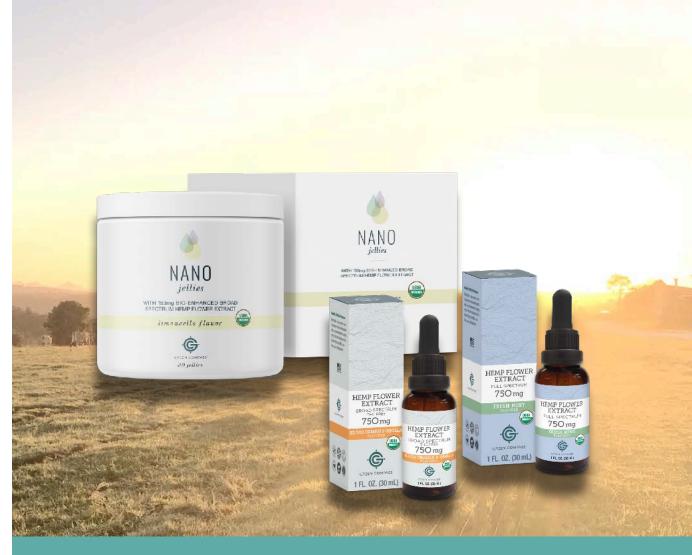

#### **NANO JELLIES**

- First ever USDA Certified Organic Gummies on the market
- Nano-emulsification of CBD increases its absorption & bioavailability up to 10x

### 750 MG FULL-SPECTRUM OR BROAD-SPECTRUM HEMP EXTRACT

- Broad-Spectrum contains therapeutic cannabinoids and terpenes with no THC
- The Full-Spectrum oils feature whole flower extracts with a full range of plant compounds with trace amounts of THC (0.3%)