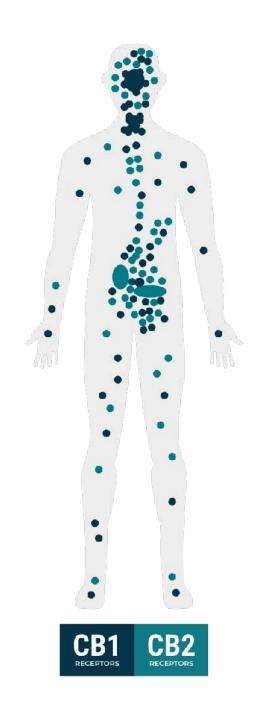

# CBD work?

- All mammals have an Endocannabinoid system (ECS)
- The ECS receptors can assist in managing pain, stress, sleep, appetite, motor & neurological functions
- Daily CBD use boosts ECS system and increase balance in the body and mind